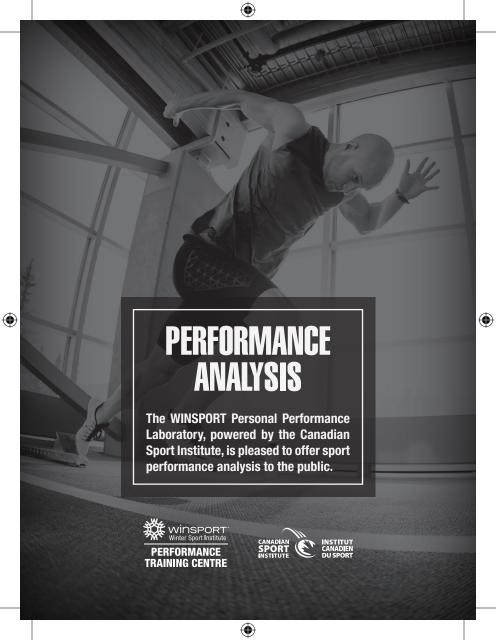

## **PERFORMANCE ANALYSIS**

Every training plan has a starting point. If you have a goal and are committed to achieving your personal best, consider beginning your journey with sport performance analysis. At the WINSPORT Personal Performance Laboratory, we provide the highest standards of excellence and quality to help you reach your training goals.